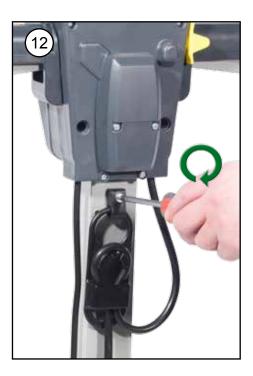

DO Daily examine the mains lead for damage, such as cracking or aging. If damaged is found, replace the lead before further use.

- DO Only replace the mains lead with the correct Numatic approved replacement part.
- DO Ensure that the work area is clear of obstructions and/ or people.
- DO Ensure that the working area is well illuminated.
- DO Pre sweep the area to be cleaned.
- DON'T Use steam cleaners or pressure washers to clean the machine or use in the rain.
- DON'T attempt machine maintenance or cleaning unless the power plug has been removed from the supply outlet.
- DON'T Allow any inexperienced repairs. Contact your nearest service centre.
- DON'T Strain the mains lead or try to unplug by pulling on the mains lead.
- DON'T Leave the brush deck in the lowered position when not in use.
- DON'T Expect the machine to provide trouble free, reliable operation unless maintained correctly.
- DON'T Run the machine over any power cables during operation.
- DON'T Leave your machine standing on brush, pads or drive boards when not in use.