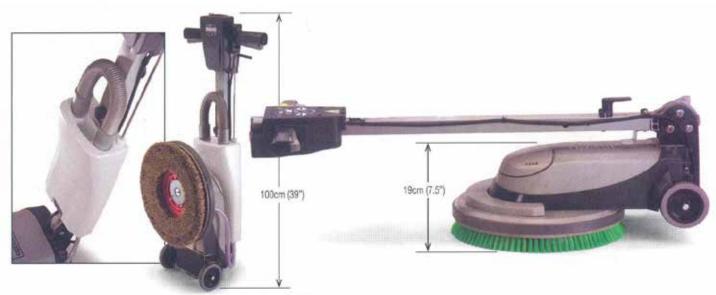

# Dimensions

Floor Machine, accessories and packaging should be sorted for environmentally - friendly recycling

Regular inspection and maintenance of this machine in accordance with the manufacturer's recommendations and the above Regulations is essential for its functional and safe operation.

|                                                                 |       | -      |       |       |       |         |                                 |             |                |
|-----------------------------------------------------------------|-------|--------|-------|-------|-------|---------|---------------------------------|-------------|----------------|
| Model                                                           | Motor | Speed  | Brush | Pad   | Range | Weight  | Sound<br>Pressure<br>dB(A)@1.7м | HAV<br>M/S² | Dimensions     |
| NLL 332                                                         | 400W  | 200rpm | 330mm | 330mm | 32m   | 18 kg   | 66.6                            | 2.1         | 1185x580x450mm |
| NLL 415                                                         | 400W  | 150rpm | 400mm | 360mm | 32m   | 18.5 kg | 63.1                            | 1.0         | 1185x580x450mm |
| HAV = Hand Arm Vibration (uncertainty +/- 0.05ms <sup>2</sup> ) |       |        |       |       |       |         |                                 |             |                |