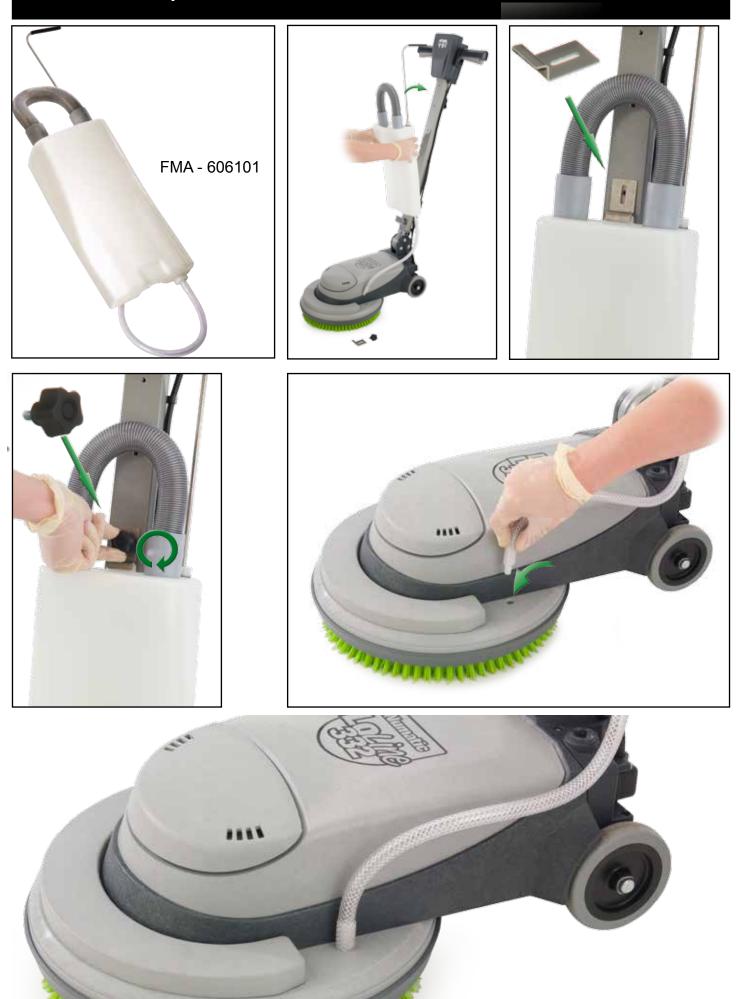

## **Owner Instructions**

<u>∧</u>(]i

Original Instructions Warning! Read instructions before using the machine



Parish-Supply.com Syracuse, NY 315-433-9031 www.parish-supply.com









































## Optional extra (FMA - 606101) NLL Solution Tank





# Dimensions





Floor Machine, accessories and packaging should be sorted for environmentally - friendly recycling

#### Only for EU countries:

Do not dispose of Floor Machine into household waste! According to the European Directive 2002/96/EC on Waste Electrical and Electronic Equipment and its incorporation into national law. Floor Machine that are no longer suitable for use must be separately collected and sent for recovery in an environmentally - friendly manner.

#### PPE

(personal protective equipment) that may be required for certain operations.





















Protective Clothing



Caution Floorsign

Ear Protection

NOTE:

### esessment shoul

A risk assessment should be conducted to decide what PPE should be worn.





ORIGINAL INSTRUCTIONS READ MANUAL BEFORE USE

#