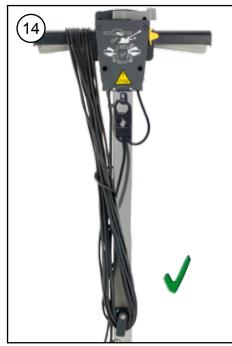

When ordering spare parts always quote the model number / serial number specified on the rating plate. This machine is for indoor use only.

The machine is not to be used or stored outdoors or in wet conditions.