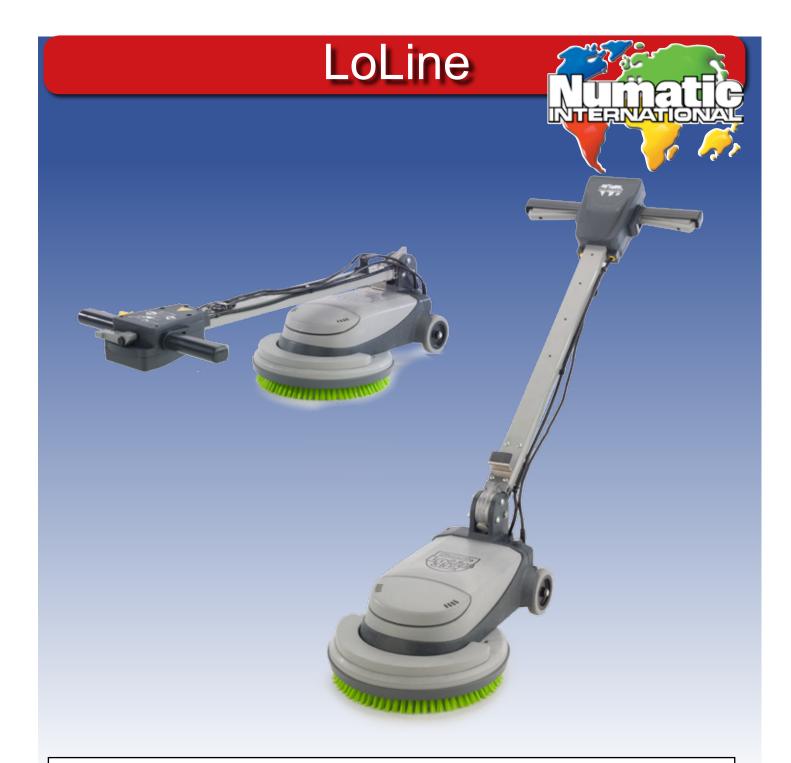

## NLL 332 / NLL 415 Floorcare Accessories

| •                                                                                                                                                                                                                                                                                                                                                                                                                                                                                                                                                                                                                                                                                                                                                                                                                                                                                                                                                                                                                                                                                                                                                                                                                                                                                                                                                                                                                                                                                                                                                                                                                                                                                                                                                                                                                                                                                                                                                                                                                                                                                                                              |                                                                                                           |                                                                                               |
|--------------------------------------------------------------------------------------------------------------------------------------------------------------------------------------------------------------------------------------------------------------------------------------------------------------------------------------------------------------------------------------------------------------------------------------------------------------------------------------------------------------------------------------------------------------------------------------------------------------------------------------------------------------------------------------------------------------------------------------------------------------------------------------------------------------------------------------------------------------------------------------------------------------------------------------------------------------------------------------------------------------------------------------------------------------------------------------------------------------------------------------------------------------------------------------------------------------------------------------------------------------------------------------------------------------------------------------------------------------------------------------------------------------------------------------------------------------------------------------------------------------------------------------------------------------------------------------------------------------------------------------------------------------------------------------------------------------------------------------------------------------------------------------------------------------------------------------------------------------------------------------------------------------------------------------------------------------------------------------------------------------------------------------------------------------------------------------------------------------------------------|-----------------------------------------------------------------------------------------------------------|-----------------------------------------------------------------------------------------------|
|                                                                                                                                                                                                                                                                                                                                                                                                                                                                                                                                                                                                                                                                                                                                                                                                                                                                                                                                                                                                                                                                                                                                                                                                                                                                                                                                                                                                                                                                                                                                                                                                                                                                                                                                                                                                                                                                                                                                                                                                                                                                                                                                | Part No.Description.1.229483SNAP ACTION SWITCH                                                            | 5. 227581 TRIGGER MOULDING                                                                    |
| -                                                                                                                                                                                                                                                                                                                                                                                                                                                                                                                                                                                                                                                                                                                                                                                                                                                                                                                                                                                                                                                                                                                                                                                                                                                                                                                                                                                                                                                                                                                                                                                                                                                                                                                                                                                                                                                                                                                                                                                                                                                                                                                              | 2. 227586 RH OPERATING LEVER                                                                              | 6. 219803 TRIGGER SPRING                                                                      |
|                                                                                                                                                                                                                                                                                                                                                                                                                                                                                                                                                                                                                                                                                                                                                                                                                                                                                                                                                                                                                                                                                                                                                                                                                                                                                                                                                                                                                                                                                                                                                                                                                                                                                                                                                                                                                                                                                                                                                                                                                                                                                                                                | 3. 227585 LH OPERATING LEVER<br>219804 SWITCH SPRING<br>219805 4MM SPIREFIX<br>227587 CENTRE SWITCH MOULI | DING                                                                                          |
|                                                                                                                                                                                                                                                                                                                                                                                                                                                                                                                                                                                                                                                                                                                                                                                                                                                                                                                                                                                                                                                                                                                                                                                                                                                                                                                                                                                                                                                                                                                                                                                                                                                                                                                                                                                                                                                                                                                                                                                                                                                                                                                                | 4. 227580 HANDLE MOULDING                                                                                 | 8. 227583 ADJUSTMENT LEVER                                                                    |
|                                                                                                                                                                                                                                                                                                                                                                                                                                                                                                                                                                                                                                                                                                                                                                                                                                                                                                                                                                                                                                                                                                                                                                                                                                                                                                                                                                                                                                                                                                                                                                                                                                                                                                                                                                                                                                                                                                                                                                                                                                                                                                                                |                                                                                                           |                                                                                               |
| 0                                                                                                                                                                                                                                                                                                                                                                                                                                                                                                                                                                                                                                                                                                                                                                                                                                                                                                                                                                                                                                                                                                                                                                                                                                                                                                                                                                                                                                                                                                                                                                                                                                                                                                                                                                                                                                                                                                                                                                                                                                                                                                                              |                                                                                                           |                                                                                               |
|                                                                                                                                                                                                                                                                                                                                                                                                                                                                                                                                                                                                                                                                                                                                                                                                                                                                                                                                                                                                                                                                                                                                                                                                                                                                                                                                                                                                                                                                                                                                                                                                                                                                                                                                                                                                                                                                                                                                                                                                                                                                                                                                | 1. 229081 HANDLE CASTING                                                                                  |                                                                                               |
|                                                                                                                                                                                                                                                                                                                                                                                                                                                                                                                                                                                                                                                                                                                                                                                                                                                                                                                                                                                                                                                                                                                                                                                                                                                                                                                                                                                                                                                                                                                                                                                                                                                                                                                                                                                                                                                                                                                                                                                                                                                                                                                                | 2. 229482 ADJUSTMENT GEAR<br>(DUAL SETTING)                                                               |                                                                                               |
|                                                                                                                                                                                                                                                                                                                                                                                                                                                                                                                                                                                                                                                                                                                                                                                                                                                                                                                                                                                                                                                                                                                                                                                                                                                                                                                                                                                                                                                                                                                                                                                                                                                                                                                                                                                                                                                                                                                                                                                                                                                                                                                                | 3. 229073 GEAR LOCKING PIN                                                                                | 6. 229484 HANDLE LOCKING<br>ROD                                                               |
|                                                                                                                                                                                                                                                                                                                                                                                                                                                                                                                                                                                                                                                                                                                                                                                                                                                                                                                                                                                                                                                                                                                                                                                                                                                                                                                                                                                                                                                                                                                                                                                                                                                                                                                                                                                                                                                                                                                                                                                                                                                                                                                                | 4. 229138 GEAR LOCKING SPRING                                                                             | 7. 229030 ANTI VIBRATION PAD                                                                  |
|                                                                                                                                                                                                                                                                                                                                                                                                                                                                                                                                                                                                                                                                                                                                                                                                                                                                                                                                                                                                                                                                                                                                                                                                                                                                                                                                                                                                                                                                                                                                                                                                                                                                                                                                                                                                                                                                                                                                                                                                                                                                                                                                | 5. 429096 HANDLE PAINTED                                                                                  | (NOT SHOWN)<br>227582 HANDLE END PLUG                                                         |
| A Constant of the second secon | 206575 230V DC RELAY                                                                                      | 8. 236071 15.0MT x1.0MMx<br>3CORE CABLE (UK).<br>236099 15.0MT x1.0MMx<br>3CORE CABLE (EURO). |
|                                                                                                                                                                                                                                                                                                                                                                                                                                                                                                                                                                                                                                                                                                                                                                                                                                                                                                                                                                                                                                                                                                                                                                                                                                                                                                                                                                                                                                                                                                                                                                                                                                                                                                                                                                                                                                                                                                                                                                                                                                                                                                                                | 205285 10 uf MOTOR<br>RUN CAPACITOR                                                                       | 219345 EXTERNAL CIRCLIP<br>219891 WAVE WASHER<br>329112 GREY WHEEL<br>206723 AXLE             |
|                                                                                                                                                                                                                                                                                                                                                                                                                                                                                                                                                                                                                                                                                                                                                                                                                                                                                                                                                                                                                                                                                                                                                                                                                                                                                                                                                                                                                                                                                                                                                                                                                                                                                                                                                                                                                                                                                                                                                                                                                                                                                                                                | 229454 HANDLE SWITCH                                                                                      |                                                                                               |