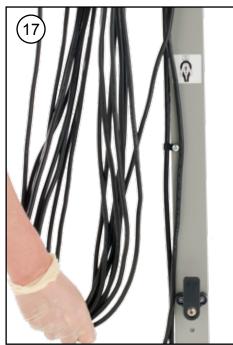

DO Daily examine the mains lead for damage, such as cracking or aging. If damaged is found, replace the lead before further use.

- DO Only replace the mains lead with the correct Numatic approved replacement part.
- DO Ensure that the work area is clear of obstructions and/ or people.
- DO Ensure that the working area is well illuminated.
- DO Pre sweep the area to be cleaned.
- DON'T Use steam cleaners or pressure washers to clean the machine or use in the rain.
- DON'T attempt machine maintenance or cleaning unless the power plug has been removed from the supply outlet.
- DON'T Allow any inexperienced repairs. Contact your nearest service centre.
- DON'T Strain the mains lead or try to unplug by pulling on the mains lead.
- DON'T Leave the brush deck in the lowered position when not in use.
- DON'T Expect the machine to provide trouble free, reliable operation unless maintained correctly.
- DON'T Run the machine over any power cables during operation.
- DON'T Leave your machine standing on brush, pads or drive boards when not in use.