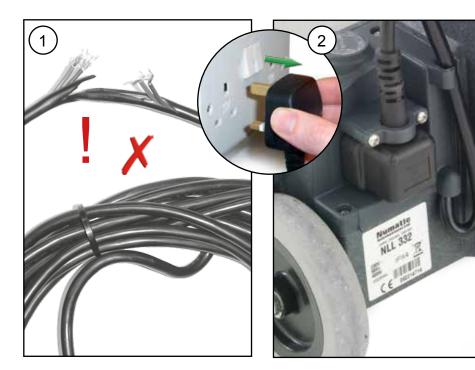

DO Daily examine the mains lead for damage, such as cracking or aging. If damaged is found, replace the lead before further use.

- DO Only replace the mains lead with the correct Numatic approved replacement part.
- DO Ensure that the work area is clear of obstructions and/ or people.
- DO Ensure that the working area is well illuminated.
- DO Pre sweep the area to be cleaned.
- DON'T Use steam cleaners or pressure washers to clean the machine or use in the rain.
- DON'T attempt machine maintenance or cleaning unless the power plug has been removed from the supply outlet.
- DON'T Allow any inexperienced repairs. Contact your nearest service centre.
- DON'T Strain the mains lead or try to unplug by pulling on the mains lead.
- DON'T Leave the brush deck in the lowered position when not in use.
- DON'T Expect the machine to provide trouble free, reliable operation unless maintained correctly.
- DON'T Run the machine over any power cables during operation.
- DON'T Leave your machine standing on brush, pads or drive boards when not in use.