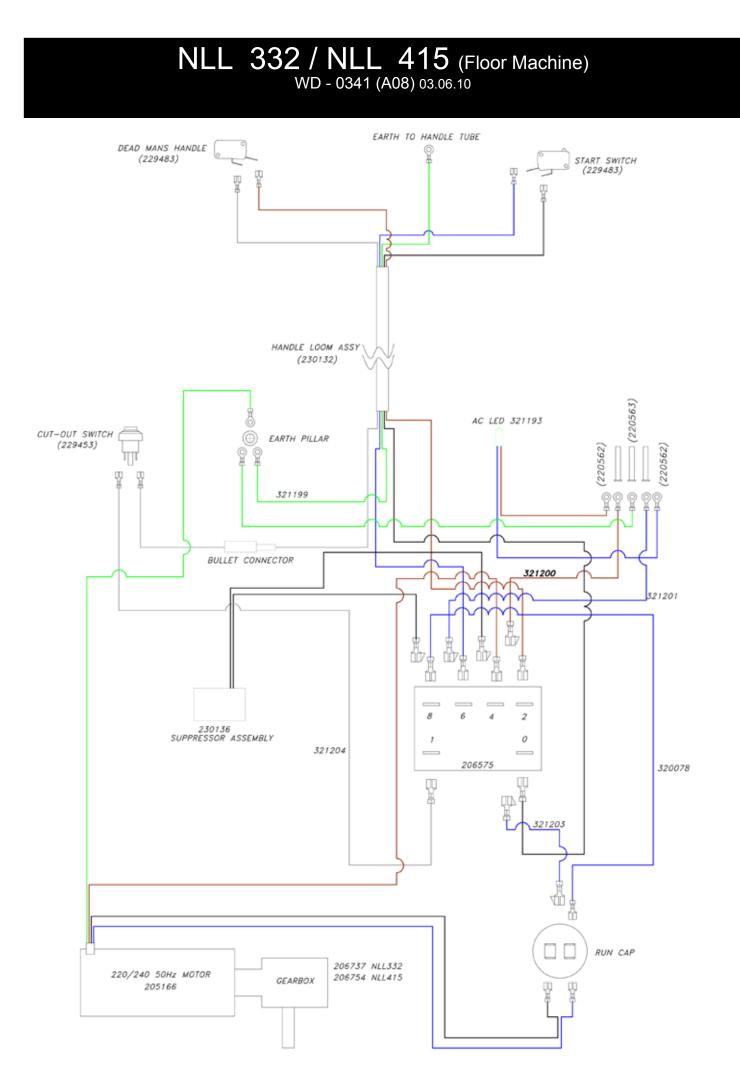

## NLL 332 / NLL 415 Floorcare Accessories

| •                                                                                                                                                                                                                                                                                                                                                                                                                                                                                                                                                                                                                                                                                                                                                                                                                                                                                                                                                                                                                                                                                                                                                                                                                                                                                                                                                                                                                                                                                                                                                                                                                                                                                                                                                                                                                                                                                                                                                                                                                                                                                                                              |                                                                                                           |                                                                                               |
|--------------------------------------------------------------------------------------------------------------------------------------------------------------------------------------------------------------------------------------------------------------------------------------------------------------------------------------------------------------------------------------------------------------------------------------------------------------------------------------------------------------------------------------------------------------------------------------------------------------------------------------------------------------------------------------------------------------------------------------------------------------------------------------------------------------------------------------------------------------------------------------------------------------------------------------------------------------------------------------------------------------------------------------------------------------------------------------------------------------------------------------------------------------------------------------------------------------------------------------------------------------------------------------------------------------------------------------------------------------------------------------------------------------------------------------------------------------------------------------------------------------------------------------------------------------------------------------------------------------------------------------------------------------------------------------------------------------------------------------------------------------------------------------------------------------------------------------------------------------------------------------------------------------------------------------------------------------------------------------------------------------------------------------------------------------------------------------------------------------------------------|-----------------------------------------------------------------------------------------------------------|-----------------------------------------------------------------------------------------------|
|                                                                                                                                                                                                                                                                                                                                                                                                                                                                                                                                                                                                                                                                                                                                                                                                                                                                                                                                                                                                                                                                                                                                                                                                                                                                                                                                                                                                                                                                                                                                                                                                                                                                                                                                                                                                                                                                                                                                                                                                                                                                                                                                | Part No.Description.1.229483SNAP ACTION SWITCH                                                            | 5. 227581 TRIGGER MOULDING                                                                    |
| -                                                                                                                                                                                                                                                                                                                                                                                                                                                                                                                                                                                                                                                                                                                                                                                                                                                                                                                                                                                                                                                                                                                                                                                                                                                                                                                                                                                                                                                                                                                                                                                                                                                                                                                                                                                                                                                                                                                                                                                                                                                                                                                              | 2. 227586 RH OPERATING LEVER                                                                              | 6. 219803 TRIGGER SPRING                                                                      |
|                                                                                                                                                                                                                                                                                                                                                                                                                                                                                                                                                                                                                                                                                                                                                                                                                                                                                                                                                                                                                                                                                                                                                                                                                                                                                                                                                                                                                                                                                                                                                                                                                                                                                                                                                                                                                                                                                                                                                                                                                                                                                                                                | 3. 227585 LH OPERATING LEVER<br>219804 SWITCH SPRING<br>219805 4MM SPIREFIX<br>227587 CENTRE SWITCH MOULI | DING                                                                                          |
|                                                                                                                                                                                                                                                                                                                                                                                                                                                                                                                                                                                                                                                                                                                                                                                                                                                                                                                                                                                                                                                                                                                                                                                                                                                                                                                                                                                                                                                                                                                                                                                                                                                                                                                                                                                                                                                                                                                                                                                                                                                                                                                                | 4. 227580 HANDLE MOULDING                                                                                 | 8. 227583 ADJUSTMENT LEVER                                                                    |
|                                                                                                                                                                                                                                                                                                                                                                                                                                                                                                                                                                                                                                                                                                                                                                                                                                                                                                                                                                                                                                                                                                                                                                                                                                                                                                                                                                                                                                                                                                                                                                                                                                                                                                                                                                                                                                                                                                                                                                                                                                                                                                                                |                                                                                                           |                                                                                               |
| 0                                                                                                                                                                                                                                                                                                                                                                                                                                                                                                                                                                                                                                                                                                                                                                                                                                                                                                                                                                                                                                                                                                                                                                                                                                                                                                                                                                                                                                                                                                                                                                                                                                                                                                                                                                                                                                                                                                                                                                                                                                                                                                                              |                                                                                                           |                                                                                               |
|                                                                                                                                                                                                                                                                                                                                                                                                                                                                                                                                                                                                                                                                                                                                                                                                                                                                                                                                                                                                                                                                                                                                                                                                                                                                                                                                                                                                                                                                                                                                                                                                                                                                                                                                                                                                                                                                                                                                                                                                                                                                                                                                | 1. 229081 HANDLE CASTING                                                                                  |                                                                                               |
|                                                                                                                                                                                                                                                                                                                                                                                                                                                                                                                                                                                                                                                                                                                                                                                                                                                                                                                                                                                                                                                                                                                                                                                                                                                                                                                                                                                                                                                                                                                                                                                                                                                                                                                                                                                                                                                                                                                                                                                                                                                                                                                                | 2. 229482 ADJUSTMENT GEAR<br>(DUAL SETTING)                                                               |                                                                                               |
|                                                                                                                                                                                                                                                                                                                                                                                                                                                                                                                                                                                                                                                                                                                                                                                                                                                                                                                                                                                                                                                                                                                                                                                                                                                                                                                                                                                                                                                                                                                                                                                                                                                                                                                                                                                                                                                                                                                                                                                                                                                                                                                                | 3. 229073 GEAR LOCKING PIN                                                                                | 6. 229484 HANDLE LOCKING<br>ROD                                                               |
|                                                                                                                                                                                                                                                                                                                                                                                                                                                                                                                                                                                                                                                                                                                                                                                                                                                                                                                                                                                                                                                                                                                                                                                                                                                                                                                                                                                                                                                                                                                                                                                                                                                                                                                                                                                                                                                                                                                                                                                                                                                                                                                                | 4. 229138 GEAR LOCKING SPRING                                                                             | 7. 229030 ANTI VIBRATION PAD                                                                  |
|                                                                                                                                                                                                                                                                                                                                                                                                                                                                                                                                                                                                                                                                                                                                                                                                                                                                                                                                                                                                                                                                                                                                                                                                                                                                                                                                                                                                                                                                                                                                                                                                                                                                                                                                                                                                                                                                                                                                                                                                                                                                                                                                | 5. 429096 HANDLE PAINTED                                                                                  | (NOT SHOWN)<br>227582 HANDLE END PLUG                                                         |
| A Constant of the second secon | 206575 230V DC RELAY                                                                                      | 8. 236071 15.0MT x1.0MMx<br>3CORE CABLE (UK).<br>236099 15.0MT x1.0MMx<br>3CORE CABLE (EURO). |
|                                                                                                                                                                                                                                                                                                                                                                                                                                                                                                                                                                                                                                                                                                                                                                                                                                                                                                                                                                                                                                                                                                                                                                                                                                                                                                                                                                                                                                                                                                                                                                                                                                                                                                                                                                                                                                                                                                                                                                                                                                                                                                                                | 205285 10 uf MOTOR<br>RUN CAPACITOR                                                                       | 219345 EXTERNAL CIRCLIP<br>219891 WAVE WASHER<br>329112 GREY WHEEL<br>206723 AXLE             |
|                                                                                                                                                                                                                                                                                                                                                                                                                                                                                                                                                                                                                                                                                                                                                                                                                                                                                                                                                                                                                                                                                                                                                                                                                                                                                                                                                                                                                                                                                                                                                                                                                                                                                                                                                                                                                                                                                                                                                                                                                                                                                                                                | 229454 HANDLE SWITCH                                                                                      |                                                                                               |