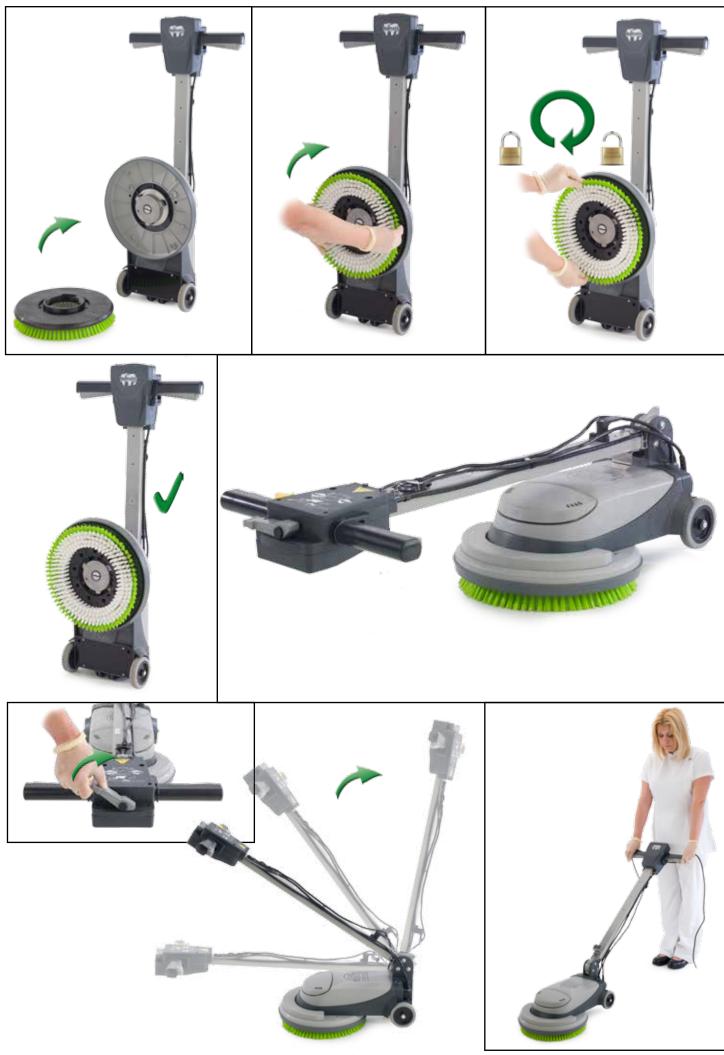

Don't allow the machine to be used by inexperienced or unauthorised operators or without appropriate training. Only use brushed provided with the appliance or those specified in the instruction manual.

The use of other brushes may impair safety.

A full range of brushes and accessories are available for this product.

Only use brushes or pads which are suitable for the correct operation of the machine for the specific task being preformed.