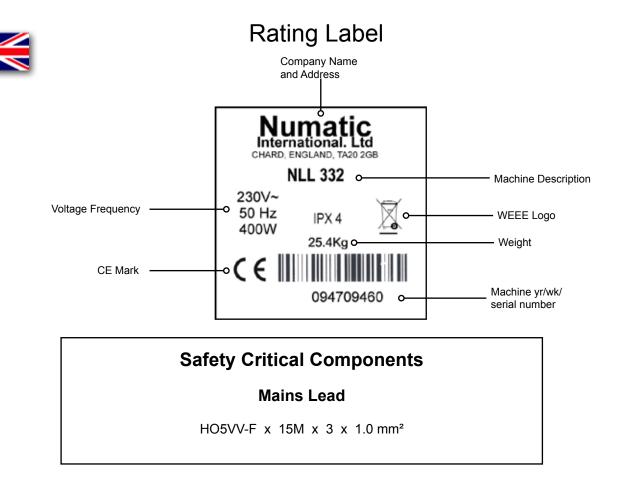

When ordering spare parts always quote the model number / serial number specified on the rating plate. This machine is for indoor use only.

The machine is not to be used or stored outdoors or in wet conditions.

Regular inspection and maintenance of this machine in accordance with the manufacturer's recommendations and the above Regulations is essential for its functional and safe operation.

|                                                                 |       | -      |       |       |       |         |                                 |             |                |
|-----------------------------------------------------------------|-------|--------|-------|-------|-------|---------|---------------------------------|-------------|----------------|
| Model                                                           | Motor | Speed  | Brush | Pad   | Range | Weight  | Sound<br>Pressure<br>dB(A)@1.7м | HAV<br>M/S² | Dimensions     |
| NLL 332                                                         | 400W  | 200rpm | 330mm | 330mm | 32m   | 18 kg   | 66.6                            | 2.1         | 1185x580x450mm |
| NLL 415                                                         | 400W  | 150rpm | 400mm | 360mm | 32m   | 18.5 kg | 63.1                            | 1.0         | 1185x580x450mm |
| HAV = Hand Arm Vibration (uncertainty +/- 0.05ms <sup>2</sup> ) |       |        |       |       |       |         |                                 |             |                |