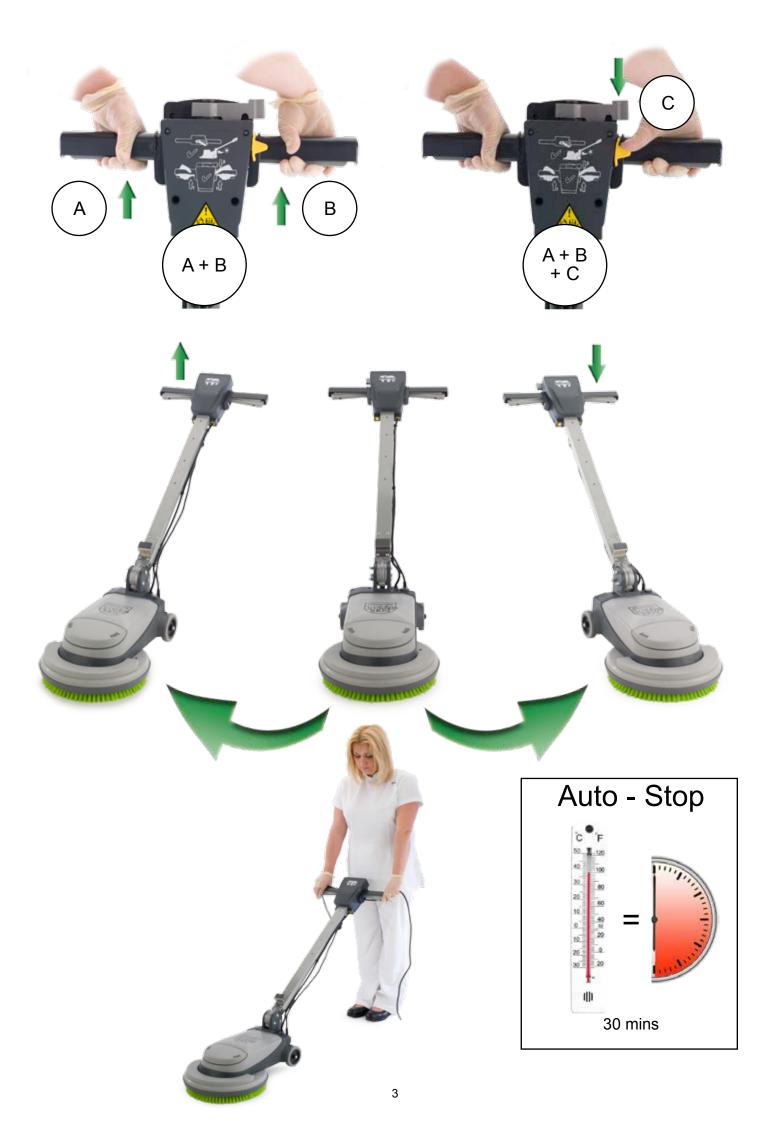

DO Daily examine the mains lead for damage, such as cracking or aging. If damaged is found, replace the lead before further use.

- DO Only replace the mains lead with the correct Numatic approved replacement part.
- DO Ensure that the work area is clear of obstructions and/ or people.
- DO Ensure that the working area is well illuminated.
- DO Pre sweep the area to be cleaned.
- DON'T Use steam cleaners or pressure washers to clean the machine or use in the rain.
- DON'T attempt machine maintenance or cleaning unless the power plug has been removed from the supply outlet.
- DON'T Allow any inexperienced repairs. Contact your nearest service centre.
- DON'T Strain the mains lead or try to unplug by pulling on the mains lead.
- DON'T Leave the brush deck in the lowered position when not in use.
- DON'T Expect the machine to provide trouble free, reliable operation unless maintained correctly.
- DON'T Run the machine over any power cables during operation.
- DON'T Leave your machine standing on brush, pads or drive boards when not in use.