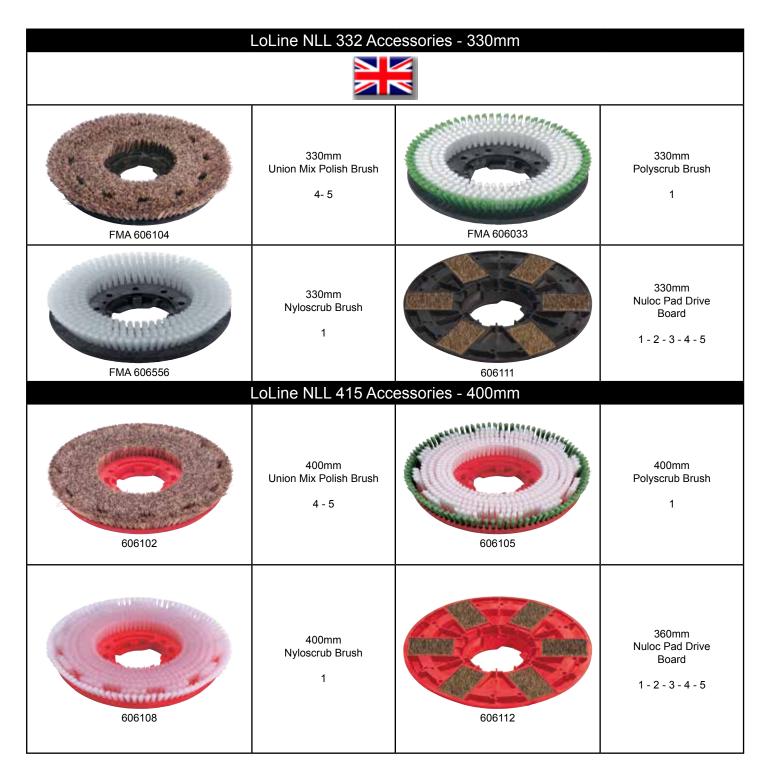

## NLL 332 / NLL 415 Floorcare Accessories

| •                                                                                                                                                                                                                                                                                                                                                                                                                                                                                                                                                                                                                                                                                                                                                                                                                                                                                                                                                                                                                                                                                                                                                                                                                                                                                                                                                                                                                                                                                                                                                                                                                                                                                                                                                                                                                                                                                                                                                                                                                                                                                                                              |                                                                                                           |                                                                                               |
|--------------------------------------------------------------------------------------------------------------------------------------------------------------------------------------------------------------------------------------------------------------------------------------------------------------------------------------------------------------------------------------------------------------------------------------------------------------------------------------------------------------------------------------------------------------------------------------------------------------------------------------------------------------------------------------------------------------------------------------------------------------------------------------------------------------------------------------------------------------------------------------------------------------------------------------------------------------------------------------------------------------------------------------------------------------------------------------------------------------------------------------------------------------------------------------------------------------------------------------------------------------------------------------------------------------------------------------------------------------------------------------------------------------------------------------------------------------------------------------------------------------------------------------------------------------------------------------------------------------------------------------------------------------------------------------------------------------------------------------------------------------------------------------------------------------------------------------------------------------------------------------------------------------------------------------------------------------------------------------------------------------------------------------------------------------------------------------------------------------------------------|-----------------------------------------------------------------------------------------------------------|-----------------------------------------------------------------------------------------------|
|                                                                                                                                                                                                                                                                                                                                                                                                                                                                                                                                                                                                                                                                                                                                                                                                                                                                                                                                                                                                                                                                                                                                                                                                                                                                                                                                                                                                                                                                                                                                                                                                                                                                                                                                                                                                                                                                                                                                                                                                                                                                                                                                | Part No.Description.1.229483SNAP ACTION SWITCH                                                            | 5. 227581 TRIGGER MOULDING                                                                    |
| -                                                                                                                                                                                                                                                                                                                                                                                                                                                                                                                                                                                                                                                                                                                                                                                                                                                                                                                                                                                                                                                                                                                                                                                                                                                                                                                                                                                                                                                                                                                                                                                                                                                                                                                                                                                                                                                                                                                                                                                                                                                                                                                              | 2. 227586 RH OPERATING LEVER                                                                              | 6. 219803 TRIGGER SPRING                                                                      |
|                                                                                                                                                                                                                                                                                                                                                                                                                                                                                                                                                                                                                                                                                                                                                                                                                                                                                                                                                                                                                                                                                                                                                                                                                                                                                                                                                                                                                                                                                                                                                                                                                                                                                                                                                                                                                                                                                                                                                                                                                                                                                                                                | 3. 227585 LH OPERATING LEVER<br>219804 SWITCH SPRING<br>219805 4MM SPIREFIX<br>227587 CENTRE SWITCH MOULI | DING                                                                                          |
|                                                                                                                                                                                                                                                                                                                                                                                                                                                                                                                                                                                                                                                                                                                                                                                                                                                                                                                                                                                                                                                                                                                                                                                                                                                                                                                                                                                                                                                                                                                                                                                                                                                                                                                                                                                                                                                                                                                                                                                                                                                                                                                                | 4. 227580 HANDLE MOULDING                                                                                 | 8. 227583 ADJUSTMENT LEVER                                                                    |
|                                                                                                                                                                                                                                                                                                                                                                                                                                                                                                                                                                                                                                                                                                                                                                                                                                                                                                                                                                                                                                                                                                                                                                                                                                                                                                                                                                                                                                                                                                                                                                                                                                                                                                                                                                                                                                                                                                                                                                                                                                                                                                                                |                                                                                                           |                                                                                               |
| 0                                                                                                                                                                                                                                                                                                                                                                                                                                                                                                                                                                                                                                                                                                                                                                                                                                                                                                                                                                                                                                                                                                                                                                                                                                                                                                                                                                                                                                                                                                                                                                                                                                                                                                                                                                                                                                                                                                                                                                                                                                                                                                                              |                                                                                                           |                                                                                               |
|                                                                                                                                                                                                                                                                                                                                                                                                                                                                                                                                                                                                                                                                                                                                                                                                                                                                                                                                                                                                                                                                                                                                                                                                                                                                                                                                                                                                                                                                                                                                                                                                                                                                                                                                                                                                                                                                                                                                                                                                                                                                                                                                | 1. 229081 HANDLE CASTING                                                                                  |                                                                                               |
|                                                                                                                                                                                                                                                                                                                                                                                                                                                                                                                                                                                                                                                                                                                                                                                                                                                                                                                                                                                                                                                                                                                                                                                                                                                                                                                                                                                                                                                                                                                                                                                                                                                                                                                                                                                                                                                                                                                                                                                                                                                                                                                                | 2. 229482 ADJUSTMENT GEAR<br>(DUAL SETTING)                                                               |                                                                                               |
|                                                                                                                                                                                                                                                                                                                                                                                                                                                                                                                                                                                                                                                                                                                                                                                                                                                                                                                                                                                                                                                                                                                                                                                                                                                                                                                                                                                                                                                                                                                                                                                                                                                                                                                                                                                                                                                                                                                                                                                                                                                                                                                                | 3. 229073 GEAR LOCKING PIN                                                                                | 6. 229484 HANDLE LOCKING<br>ROD                                                               |
|                                                                                                                                                                                                                                                                                                                                                                                                                                                                                                                                                                                                                                                                                                                                                                                                                                                                                                                                                                                                                                                                                                                                                                                                                                                                                                                                                                                                                                                                                                                                                                                                                                                                                                                                                                                                                                                                                                                                                                                                                                                                                                                                | 4. 229138 GEAR LOCKING SPRING                                                                             | 7. 229030 ANTI VIBRATION PAD                                                                  |
|                                                                                                                                                                                                                                                                                                                                                                                                                                                                                                                                                                                                                                                                                                                                                                                                                                                                                                                                                                                                                                                                                                                                                                                                                                                                                                                                                                                                                                                                                                                                                                                                                                                                                                                                                                                                                                                                                                                                                                                                                                                                                                                                | 5. 429096 HANDLE PAINTED                                                                                  | (NOT SHOWN)<br>227582 HANDLE END PLUG                                                         |
| A Constant of the second secon | 206575 230V DC RELAY                                                                                      | 8. 236071 15.0MT x1.0MMx<br>3CORE CABLE (UK).<br>236099 15.0MT x1.0MMx<br>3CORE CABLE (EURO). |
|                                                                                                                                                                                                                                                                                                                                                                                                                                                                                                                                                                                                                                                                                                                                                                                                                                                                                                                                                                                                                                                                                                                                                                                                                                                                                                                                                                                                                                                                                                                                                                                                                                                                                                                                                                                                                                                                                                                                                                                                                                                                                                                                | 205285 10 uf MOTOR<br>RUN CAPACITOR                                                                       | 219345 EXTERNAL CIRCLIP<br>219891 WAVE WASHER<br>329112 GREY WHEEL<br>206723 AXLE             |
|                                                                                                                                                                                                                                                                                                                                                                                                                                                                                                                                                                                                                                                                                                                                                                                                                                                                                                                                                                                                                                                                                                                                                                                                                                                                                                                                                                                                                                                                                                                                                                                                                                                                                                                                                                                                                                                                                                                                                                                                                                                                                                                                | 229454 HANDLE SWITCH                                                                                      |                                                                                               |