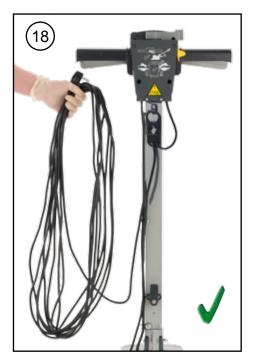

DO Daily examine the mains lead for damage, such as cracking or aging. If damaged is found, replace the lead before further use.

- DO Only replace the mains lead with the correct Numatic approved replacement part.
- DO Ensure that the work area is clear of obstructions and/ or people.
- DO Ensure that the working area is well illuminated.
- DO Pre sweep the area to be cleaned.
- DON'T Use steam cleaners or pressure washers to clean the machine or use in the rain.
- DON'T attempt machine maintenance or cleaning unless the power plug has been removed from the supply outlet.
- DON'T Allow any inexperienced repairs. Contact your nearest service centre.
- DON'T Strain the mains lead or try to unplug by pulling on the mains lead.
- DON'T Leave the brush deck in the lowered position when not in use.
- DON'T Expect the machine to provide trouble free, reliable operation unless maintained correctly.
- DON'T Run the machine over any power cables during operation.
- DON'T Leave your machine standing on brush, pads or drive boards when not in use.