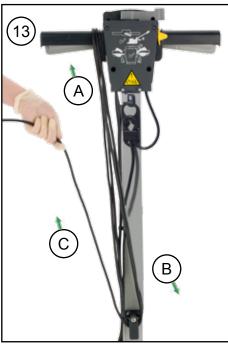

When ordering spare parts always quote the model number / serial number specified on the rating plate. This machine is for indoor use only.

The machine is not to be used or stored outdoors or in wet conditions.