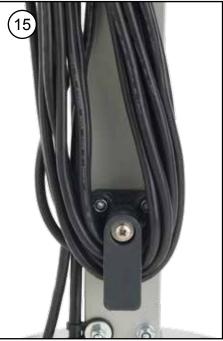

DO Daily examine the mains lead for damage, such as cracking or aging. If damaged is found, replace the lead before further use.

- DO Only replace the mains lead with the correct Numatic approved replacement part.
- DO Ensure that the work area is clear of obstructions and/ or people.
- DO Ensure that the working area is well illuminated.
- DO Pre sweep the area to be cleaned.
- DON'T Use steam cleaners or pressure washers to clean the machine or use in the rain.
- DON'T attempt machine maintenance or cleaning unless the power plug has been removed from the supply outlet.
- DON'T Allow any inexperienced repairs. Contact your nearest service centre.
- DON'T Strain the mains lead or try to unplug by pulling on the mains lead.
- DON'T Leave the brush deck in the lowered position when not in use.
- DON'T Expect the machine to provide trouble free, reliable operation unless maintained correctly.
- DON'T Run the machine over any power cables during operation.
- DON'T Leave your machine standing on brush, pads or drive boards when not in use.