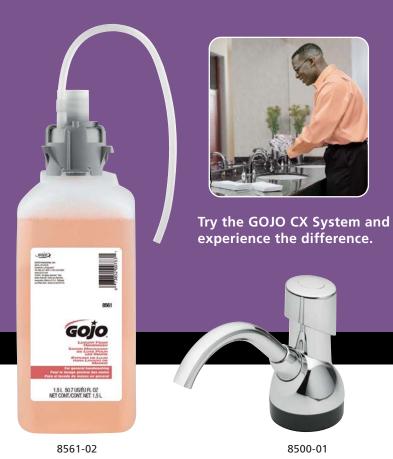

#### **GOJO CX Counter Mount System**

| Description                                  | Order<br>Number |   |
|----------------------------------------------|-----------------|---|
| GOJO CX Counter Mount Dispenser              | 8500-01         | 1 |
| GOJO Luxury Foam Handwash -1500 mL CX Refill | 8561-02         | 2 |