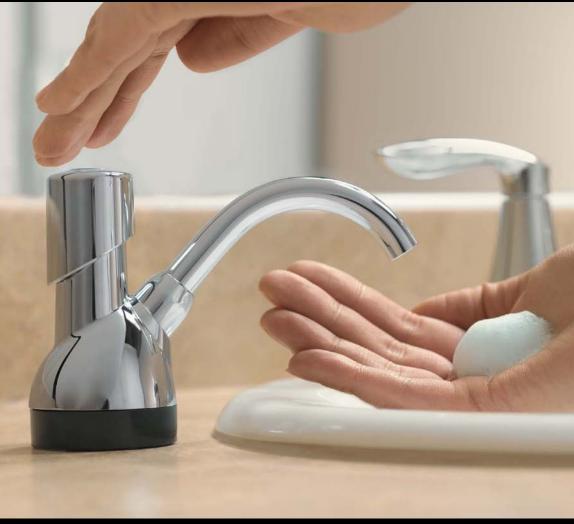

### Chrome finish complements other restroom fixtures

Latch release makes it easy to load and unload the bottle

**GOJO NEAT DISPENSE™** 

design eliminates drips

Audible click signals proper bottle installation

Sanitary-sealed refill and new pump with each bottle