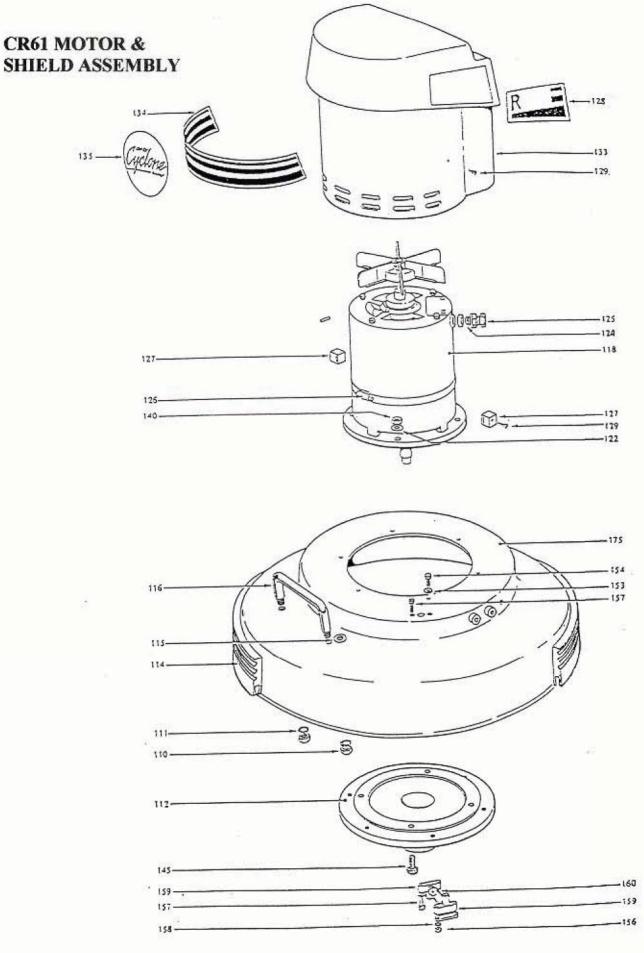

Parish-Supply.com Syracuse, NY 315-433-9031 www.parish-supply.com





## Cyclone - CR38, CRS38, CR48, CR61, CR76

Scrubber/Polisher Floor Cleaning Machines

User Instructions / Parts Manual

**CAUTION - READ THESE INSTRUCTIONS BEFORE USING THE MACHINE** 



### CR38, CRS38, CR48, CR61, CR76 HANDLE ASSEMBLY



CR38 MOTOR & SHIELD ASSEMBLY







#### CR48 & CR61 EDU ASSEMBLY

×.





### **CR RANGE PARTS LIST**

CYCLONE - CR38, CRS38, CR48, CR61, CR76

| KEY       | DESCRIPTION                     | CIMEX PART NO.                                                                                                                                                                                                                                                                                                                                                                                                                                                                                                                                                                                                                                                                                      | TR