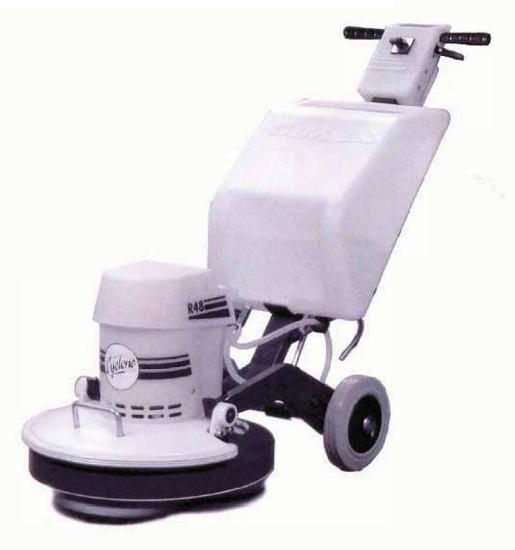

## Cyclone - CR38, CRS38, CR48, CR61, CR76

Scrubber/Polisher Floor Cleaning Machines

User Instructions / Parts Manual

**CAUTION - READ THESE INSTRUCTIONS BEFORE USING THE MACHINE** 