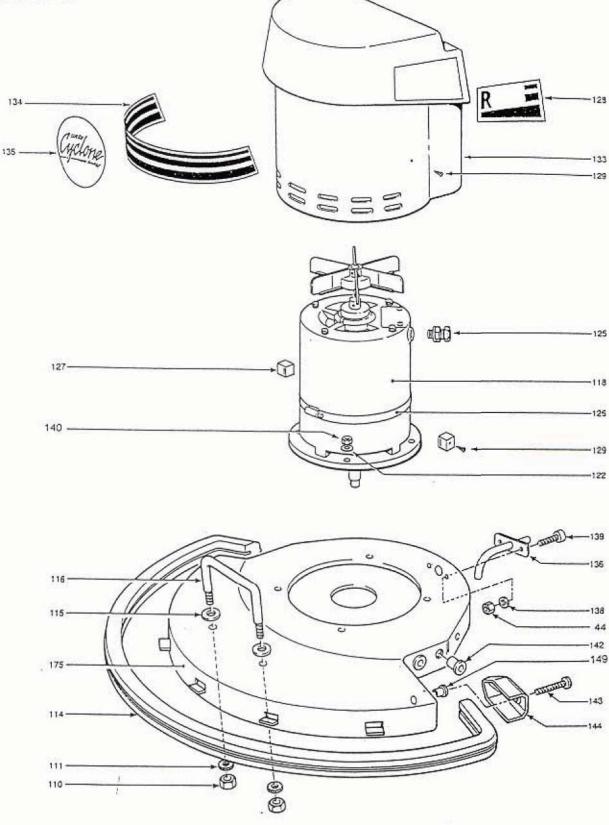

Parish-Supply.com Syracuse, NY 315-433-9031 www.parish-supply.com





## Cyclone - CR38, CRS38, CR48, CR61, CR76

Scrubber/Polisher Floor Cleaning Machines

User Instructions / Parts Manual

**CAUTION - READ THESE INSTRUCTIONS BEFORE USING THE MACHINE** 



### CR38, CRS38, CR48, CR61, CR76 HANDLE ASSEMBLY



CR38 MOTOR & SHIELD ASSEMBLY







#### CR48 & CR61 EDU ASSEMBLY

×.





### **CR RANGE PARTS LIST**

CYCLONE - CR38, CRS38, CR48, CR61, CR76

| KEY       | DESCRIPTION                     | CIMEX PART NO.