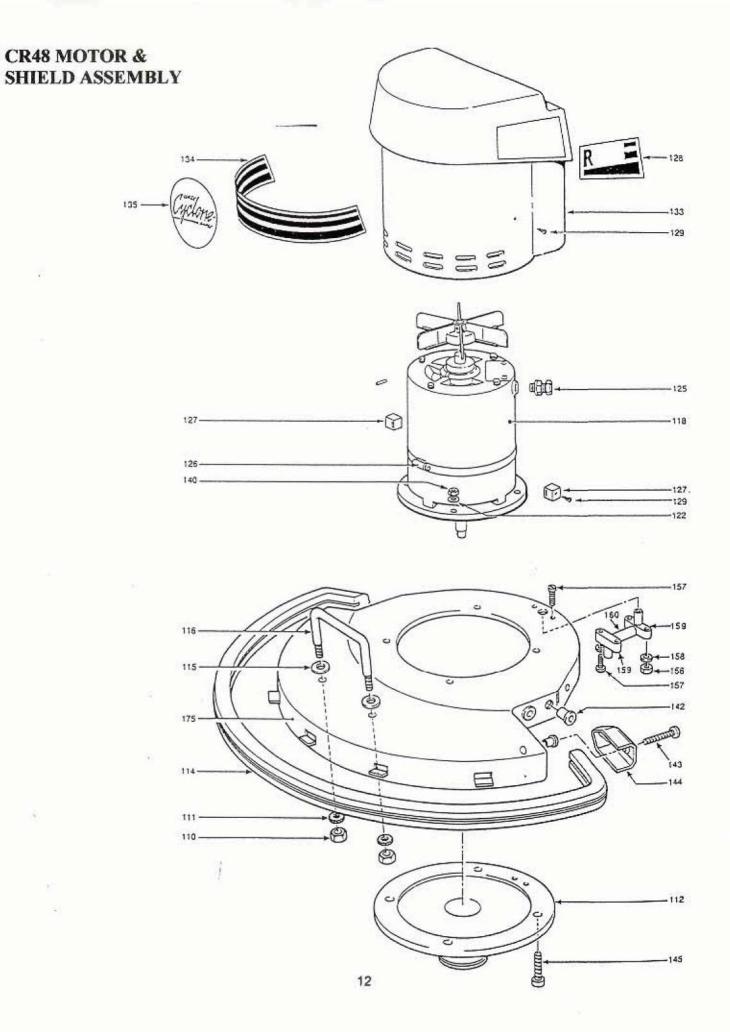

Parish-Supply.com Syracuse, NY 315-433-9031 www.parish-supply.com





## Cyclone - CR38, CRS38, CR48, CR61, CR76

Scrubber/Polisher Floor Cleaning Machines

User Instructions / Parts Manual

**CAUTION - READ THESE INSTRUCTIONS BEFORE USING THE MACHINE** 



### CR38, CRS38, CR48, CR61, CR76 HANDLE ASSEMBLY



CR38 MOTOR & SHIELD ASSEMBLY







#### CR48 & CR61 EDU ASSEMBLY

×.





### **CR RANGE PARTS LIST**

CYCLONE - CR38, CRS38, CR48, CR61, CR76

| KEY       | DESCRIPTION                     | CIMEX PART NO.