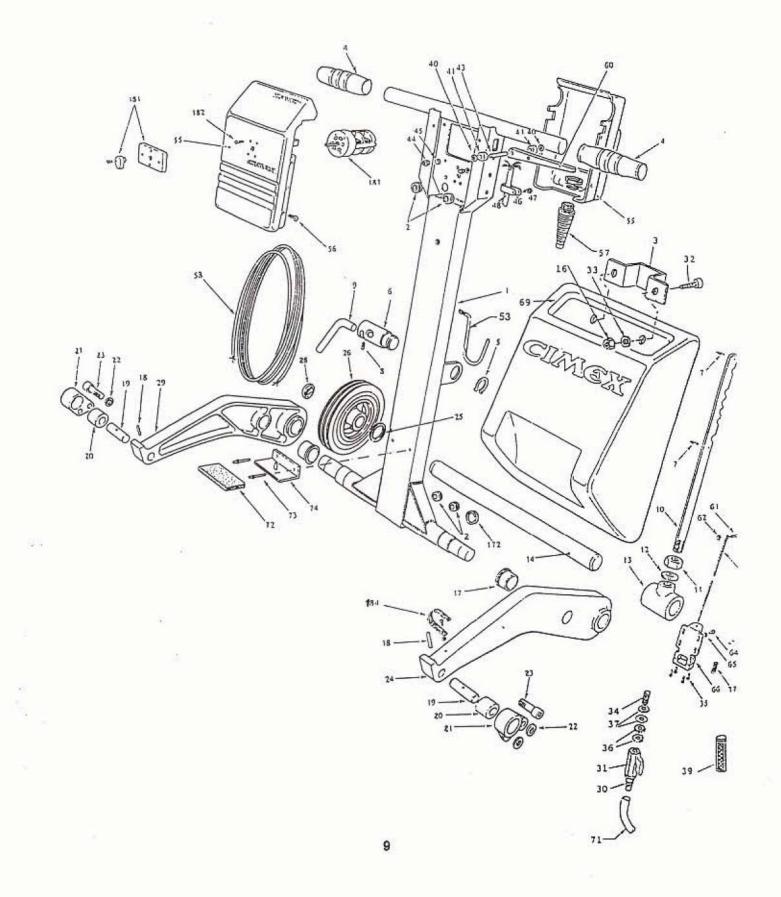

Parish-Supply.com Syracuse, NY 315-433-9031 www.parish-supply.com





## Cyclone - CR38, CRS38, CR48, CR61, CR76

Scrubber/Polisher Floor Cleaning Machines

User Instructions / Parts Manual

**CAUTION - READ THESE INSTRUCTIONS BEFORE USING THE MACHINE** 



### CR38, CRS38, CR48, CR61, CR76 HANDLE ASSEMBLY



CR38 MOTOR & SHIELD ASSEMBLY







#### CR48 & CR61 EDU ASSEMBLY

×.





### **CR RANGE PARTS LIST**

CYCLONE - CR38, CRS38, CR48, CR61, CR76

| KEY       | DESCRIPTION                     | CIMEX PART NO.