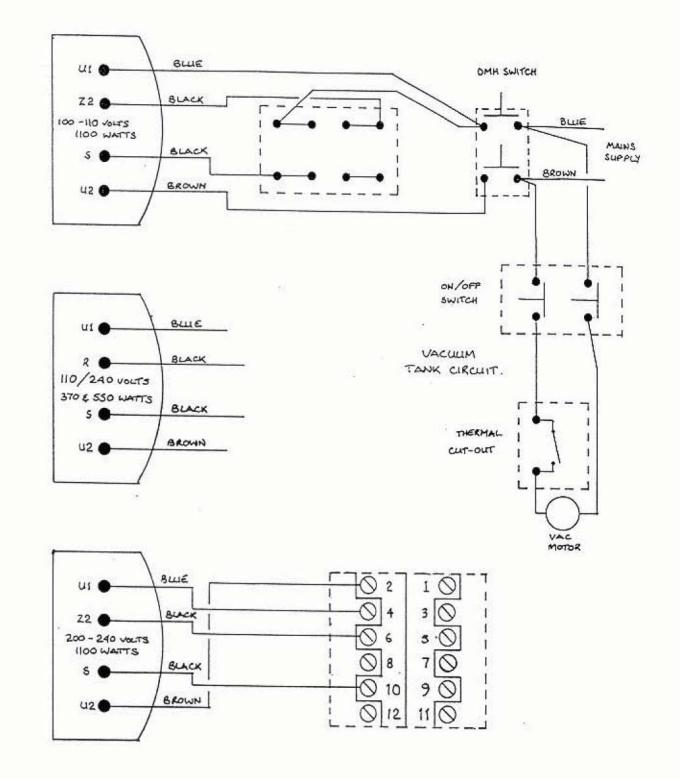

Parish-Supply.com Syracuse, NY 315-433-9031 www.parish-supply.com





## Cyclone - CR38, CRS38, CR48, CR61, CR76

Scrubber/Polisher Floor Cleaning Machines

User Instructions / Parts Manual

**CAUTION - READ THESE INSTRUCTIONS BEFORE USING THE MACHINE** 



### CR38, CRS38, CR48, CR61, CR76 HANDLE ASSEMBLY



CR38 MOTOR & SHIELD ASSEMBLY







#### CR48 & CR61 EDU ASSEMBLY

×.





### **CR RANGE PARTS LIST**

CYCLONE - CR38, CRS38, CR48, CR61, CR76

| KEY       | DESCRIPTION                     | CIMEX PART NO.