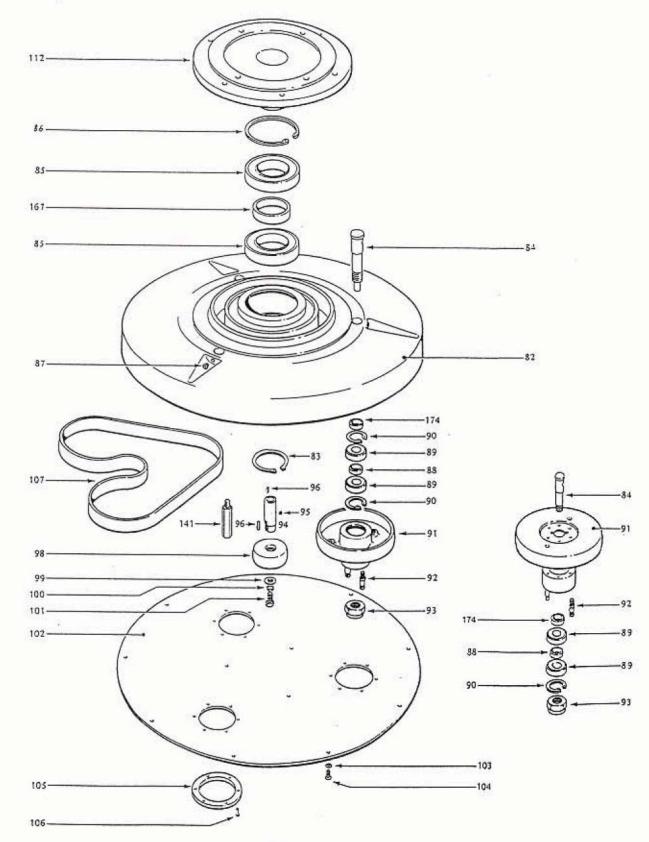

Parish-Supply.com Syracuse, NY 315-433-9031 www.parish-supply.com





## Cyclone - CR38, CRS38, CR48, CR61, CR76

Scrubber/Polisher Floor Cleaning Machines

User Instructions / Parts Manual

**CAUTION - READ THESE INSTRUCTIONS BEFORE USING THE MACHINE** 



### CR38, CRS38, CR48, CR61, CR76 HANDLE ASSEMBLY



CR38 MOTOR & SHIELD ASSEMBLY







#### CR48 & CR61 EDU ASSEMBLY

×.





### **CR RANGE PARTS LIST**

CYCLONE - CR38, CRS38, CR48, CR61, CR76

| KEY       | DESCRIPTION                     | CIMEX PART NO.                                                                                                                                                                                                                                                                                                                                                                                                                                                                                                                                                                                                                                                                                      |