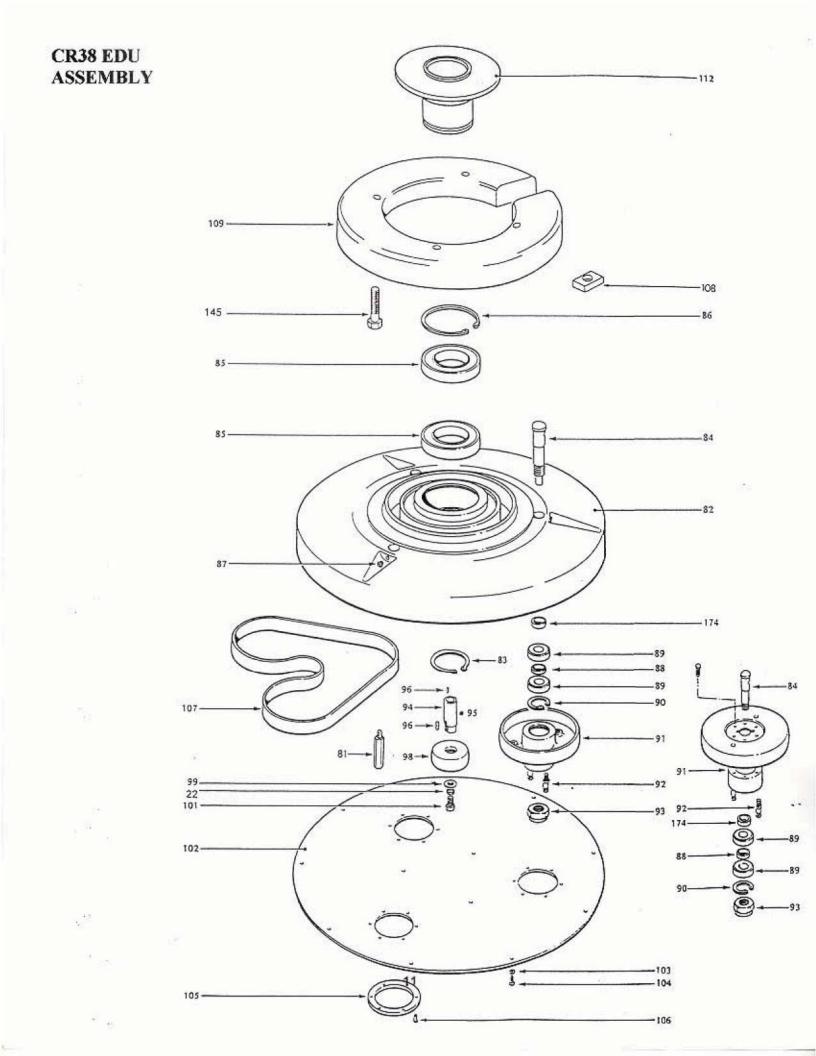

Parish-Supply.com Syracuse, NY 315-433-9031 www.parish-supply.com





## Cyclone - CR38, CRS38, CR48, CR61, CR76

Scrubber/Polisher Floor Cleaning Machines

User Instructions / Parts Manual

**CAUTION - READ THESE INSTRUCTIONS BEFORE USING THE MACHINE** 



### CR38, CRS38, CR48, CR61, CR76 HANDLE ASSEMBLY



CR38 MOTOR & SHIELD ASSEMBLY







#### CR48 & CR61 EDU ASSEMBLY

×.





### **CR RANGE PARTS LIST**

CYCLONE - CR38, CRS38, CR48, CR61, CR76

| KEY       | DESCRIPTION                     | CIMEX PART NO.