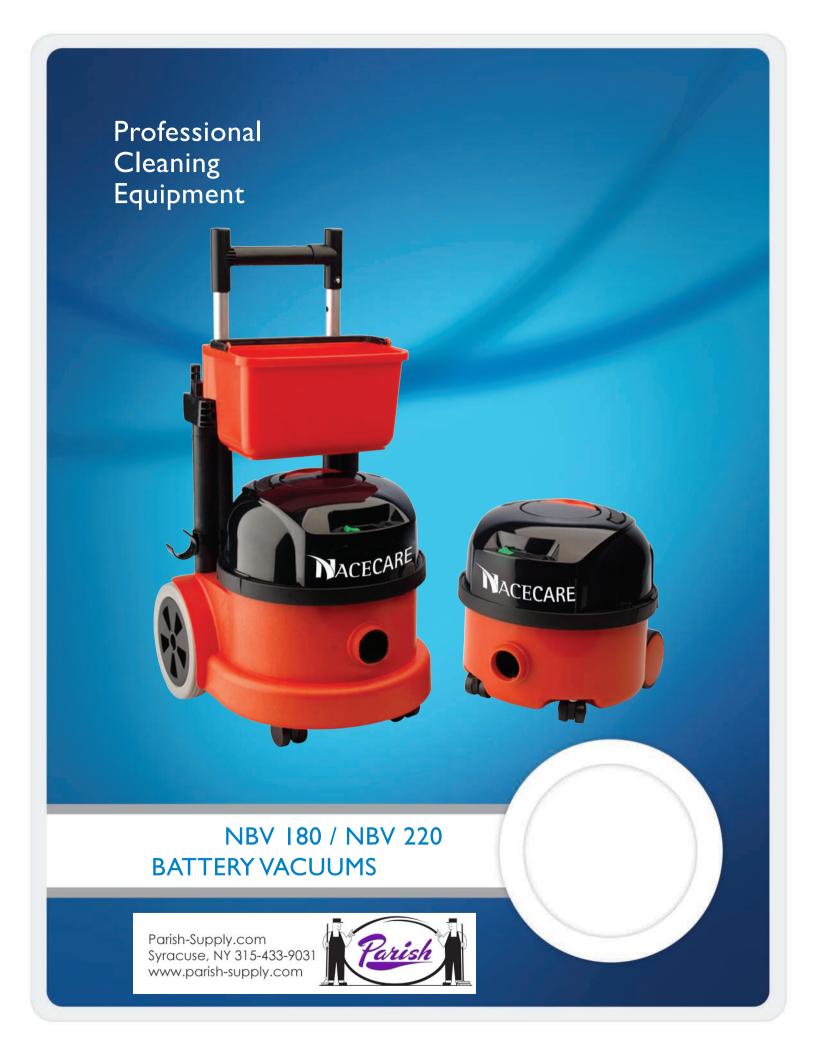

## NBV 180 / NBV 220

- · Outstanding for daytime cleaning
- With 2 and 3 gallon tanks the NBV 180 and NBV 220 both offer plenty of capacity
- A 250 watt vacuum motor and run time of 45 minutes ensures there is plenty of power to get the job done
- The 36 volt lithium ion battery can be interchanged between both units, it charges in 2.5 hours.
- Weighing in at only 14 pounds the NBV 180 is compact and lightweight with a durable polyethylene tank
- At 20 lbs. The NBV 220 incorporates all the features of our popular and very innovative PVR 390 vac
  including a structural foam tank for durability and built in cart allowing easy transport of a second battery
  should it be required.