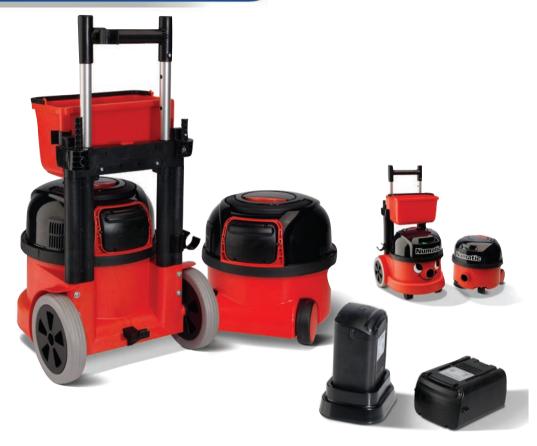

## NBV 180 / NBV 220

- · Outstanding for daytime cleaning
- With 2 and 3 gallon tanks the NBV 180 and NBV 220 both offer plenty of capacity
- A 250 watt vacuum motor and run time of 45 minutes ensures there is plenty of power to get the job done
- The 36 volt lithium ion battery can be interchanged between both units, it charges in 2.5 hours.
- Weighing in at only 14 pounds the NBV 180 is compact and lightweight with a durable polyethylene tank
- At 20 lbs. The NBV 220 incorporates all the features of our popular and very innovative PVR 390 vac
  including a structural foam tank for durability and built in cart allowing easy transport of a second battery
  should it be required.

| Specifications           | NBV 180                        | <b>NBV 220</b> |
|--------------------------|--------------------------------|----------------|
| Vac Motor                | 250 watt                       | 250 watt       |
| Run Time                 | 45 Minutes                     | 45 Minutes     |
| Charge Time              | 2.5 Hours                      | 2.5 Hours      |
| Performance - Water Lift | 45"                            | 45"            |
| Performance - Airflow    | 50 CFM                         | 50 CFM         |
| Filtration               | 99.97% efficiency @ 0.3 micron |                |
| Capacity                 | 2 Gallon                       | 3 Gallon       |
| Weight                   | 14 lbs.                        | 19.5 lbs.      |
| Noise Level              | 45 dBa.                        | 45 dBa.        |