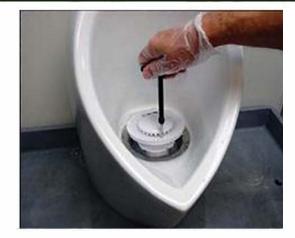

USING THE KEY PROVIDED, SCREW THE KEY INTO THE KEY HOLE OF THE DRAIN INSERT AND FILL WITH WATER

PULL UPWARD ON INSERT TO REMOVE.

RINSE THE OPEN TRAP WITH WATER.

REPLACE THE NEW INSERT, PRESS DOWN UNTIL YOU FEEL AND HEAR A SUGHT POPPING SOUND