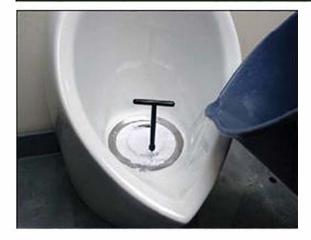

USING THE KEY PROVIDED, SCREW THE KEY INTO THE KEY HOLE OF THE DRAIN INSERT AND FILL WITH WATER

PULL UPWARD ON INSERT TO REMOVE.

RINSE THE OPEN TRAP WITH WATER.

REPLACE THE NEW INSERT, PRESS DOWN UNTIL YOU FEEL AND HEAR A SUGHT POPPING SOUND