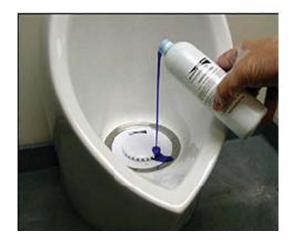

FILL WITH 32 OUNCES OF WATER

POUR IN 1 - 10 OUNCE BOTTLE OF ODOR BARRIER LIQUID