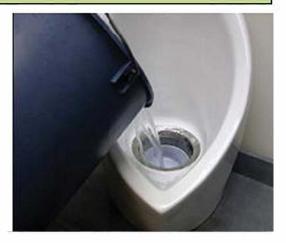

FILL WITH 32 OUNCES OF WATER

POUR IN 1 - 10 OUNCE BOTTLE OF ODOR BARRIER LIQUID