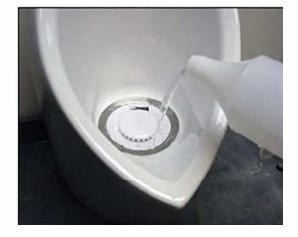

FILL WITH 32 OUNCES OF WATER

POUR IN 1 - 10 OUNCE BOTTLE OF ODOR BARRIER LIQUID