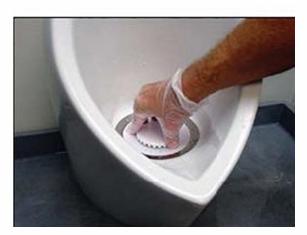

USING THE KEY PROVIDED, SCREW THE KEY INTO THE KEY HOLE OF THE DRAIN INSERT AND FILL WITH WATER

PULL UPWARD ON INSERT TO REMOVE.

RINSE THE OPEN TRAP WITH WATER.

REPLACE THE NEW INSERT, PRESS DOWN UNTIL YOU FEEL AND HEAR A SUGHT POPPING SOUND