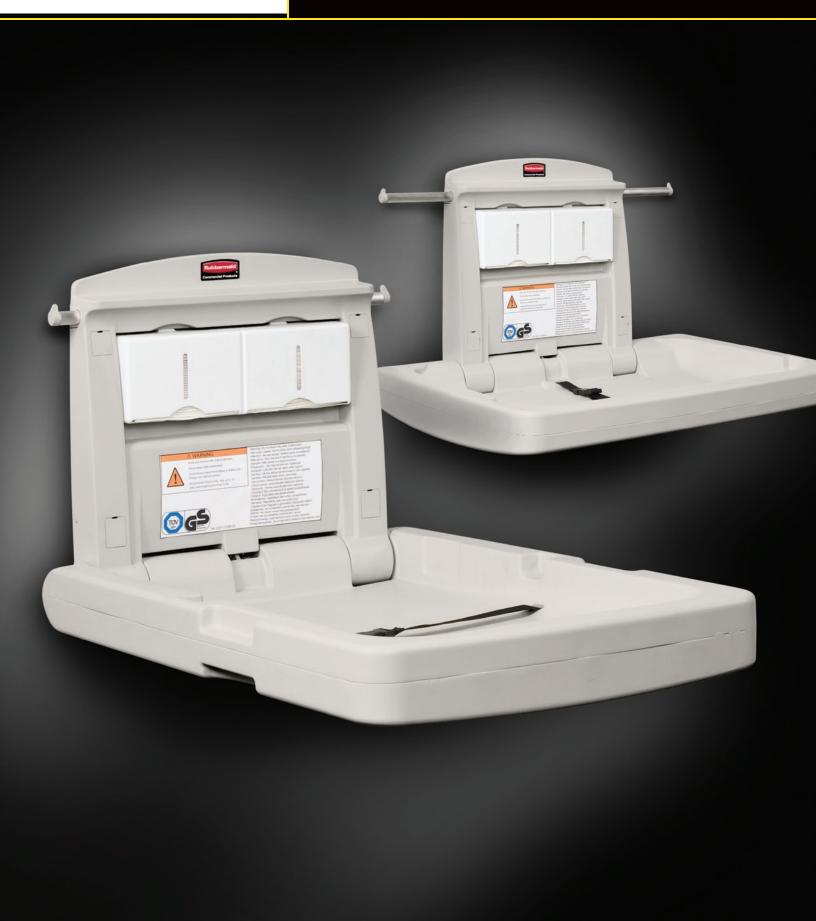

# **HORIZONTAL VERSION**

7818-88 Horizontal Baby Changing Station

# **VERTICAL VERSION**

7819-88 Vertical Baby Changing Station

RUBBERMAID HORIZONTAL BABY CHANGING STATION 7818-88 (CLOSED VIEW)

RUBBERMAID HORIZONTAL BABY CHANGING STATION 7818-88 (OPEN VIEW)

RUBBERMAID VERTICAL BABY CHANGING STATION 7819-88 (CLOSED VIEW)