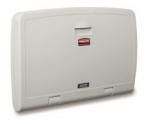

# **HORIZONTAL VERSION**

7818-88 Horizontal Baby Changing Station

RUBBERMAID HORIZONTAL BABY CHANGING STATION 7818-88 (CLOSED VIEW)

RUBBERMAID HORIZONTAL BABY CHANGING STATION 7818-88 (OPEN VIEW)

RUBBERMAID VERTICAL BABY CHANGING STATION 7819-88 (CLOSED VIEW)