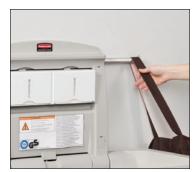

#### MOUNTING KIT

A Mounting Kit is included with each Baby Changing Station and contains mounting parts for a variety of wall surfaces. Additional kits can be purchased if relocation or remounting is necessary (7816-88).