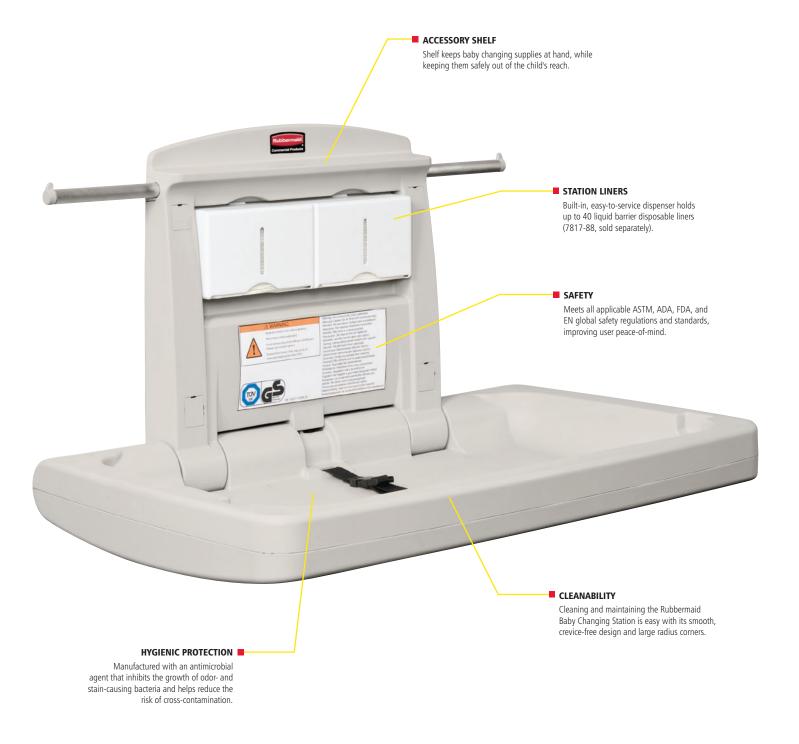

## **EASY-REACH HOOKS**

Built-in hooks positioned above the changing platform provide ready access to a diaper bag or purse, allowing the caregiver to concentrate on the child.

#### DOOR SIGI

Our universal sign indicates a Rubbermaid Baby Changing Station is in your facility. One door sign is included with each Baby Changing Station.

### LIQUID BARRIER LINERS

Station liners are available in case quantities of 320 liners (7817-88).

#### MOUNTING KIT

A Mounting Kit is included with each Baby Changing Station and contains mounting parts for a variety of wall surfaces. Additional kits can be purchased if relocation or remounting is necessary (7816-88).