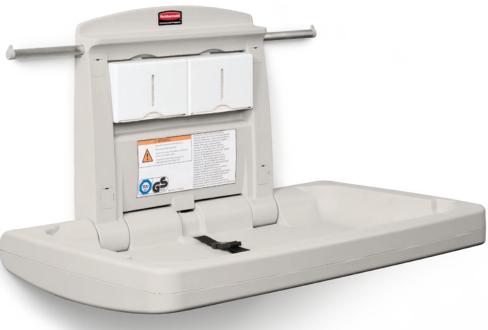

# **VERTICAL VERSION**

7819-88 Vertical Baby Changing Station

## **EASY-REACH HOOKS**

Built-in hooks positioned above the changing platform provide ready access to a diaper bag or purse, allowing the caregiver to concentrate on the child.