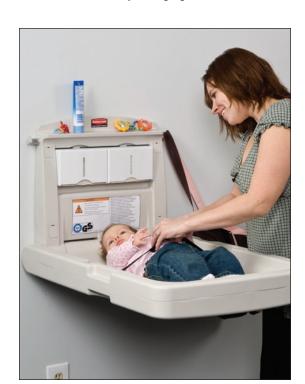

# **HORIZONTAL VERSION**

7818-88 Horizontal Baby Changing Station

#### ERGONOMIC DESIGN

Rubbermaid Baby Changing Stations offer facility managers a choice between horizontal and vertical designs to fit any restroom or changing room layout. The ergonomic design provides convenient, one-handed opening.

## **EASY-REACH HOOKS**

Built-in hooks positioned above the changing platform provide ready access to a diaper bag or purse, allowing the caregiver to concentrate on the child.

#### DOOR SIGI

Our universal sign indicates a Rubbermaid Baby Changing Station is in your facility. One door sign is included with each Baby Changing Station.