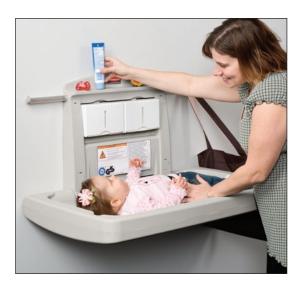

## **EASY-REACH HOOKS**

Built-in hooks positioned above the changing platform provide ready access to a diaper bag or purse, allowing the caregiver to concentrate on the child.