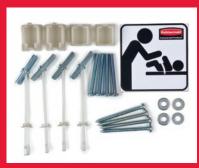

#### DOOR SIGI

Our universal sign indicates a Rubbermaid Baby Changing Station is in your facility. One door sign is included with each Baby Changing Station.

#### MOUNTING KIT

A Mounting Kit is included with each Baby Changing Station and contains mounting parts for a variety of wall surfaces. Additional kits can be purchased if relocation or remounting is necessary (7816-88).