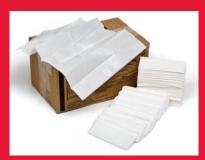

### LIQUID BARRIER LINERS

Station liners are available in case quantities of 320 liners (7817-88).