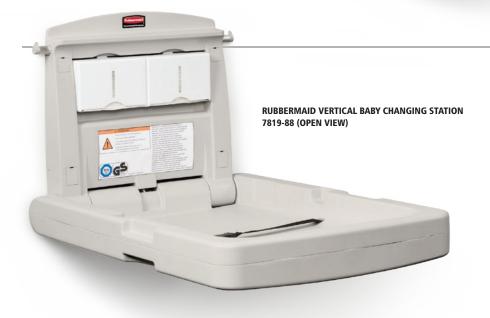

# **VERTICAL VERSION**

7819-88 Vertical Baby Changing Station

## **EASY-REACH HOOKS**

Built-in hooks positioned above the changing platform provide ready access to a diaper bag or purse, allowing the caregiver to concentrate on the child.

RUBBERMAID HORIZONTAL BABY CHANGING STATION 7818-88 (CLOSED VIEW)

RUBBERMAID HORIZONTAL BABY CHANGING STATION 7818-88 (OPEN VIEW)

RUBBERMAID VERTICAL BABY CHANGING STATION 7819-88 (CLOSED VIEW)