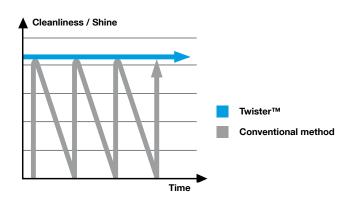

The difference between the various pads is the size of the diamonds - shifting the basis between cleaning and polishing.

This enables you to upgrade a dirty, dull floor to a clean shiny one. Continued use of Twister Green maintains the floor's clean, shiny condition.

Regular use reduces and can even eliminate the need for extra, costly periodic maintenance since Twister provides a high, consistent quality through daily cleaning.

<sup>\*</sup> Refers to Twister Green on upgraded floors.