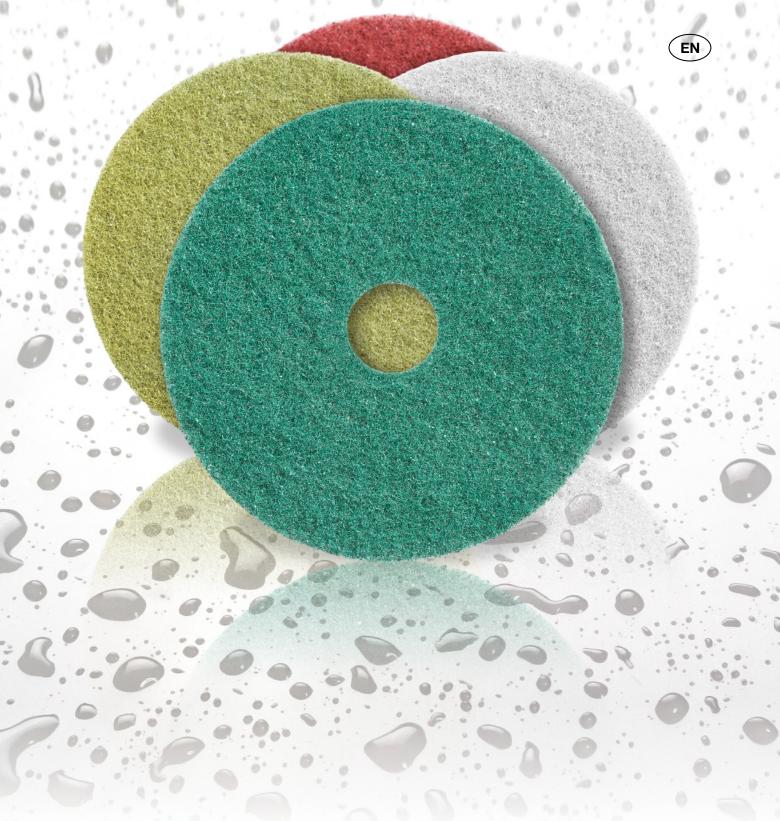

### Twister™

The unique Twister pads make the floor both cleaner and more attractive. The result is a beautiful floor!

The secret is that each Twister™ pad contains billions of microscopic diamonds that not only effectively clean but also polish the floor during daily cleaning.

The difference between the various pads is the size of the diamonds - shifting the basis between cleaning and polishing.

This enables you to upgrade a dirty, dull floor to a clean shiny one. Continued use of Twister Green maintains the floor's clean, shiny condition.

#### Twister™ Standard - Range of pads

Twister Red - Intense cleaning

Twister White - Upgrading, stage 1.

Twister Yellow - Upgrading, stage 2.

Twister Green - Daily cleaning

Parish-Supply.com Syracuse, NY 315-433-9031 www.parish-supply.com